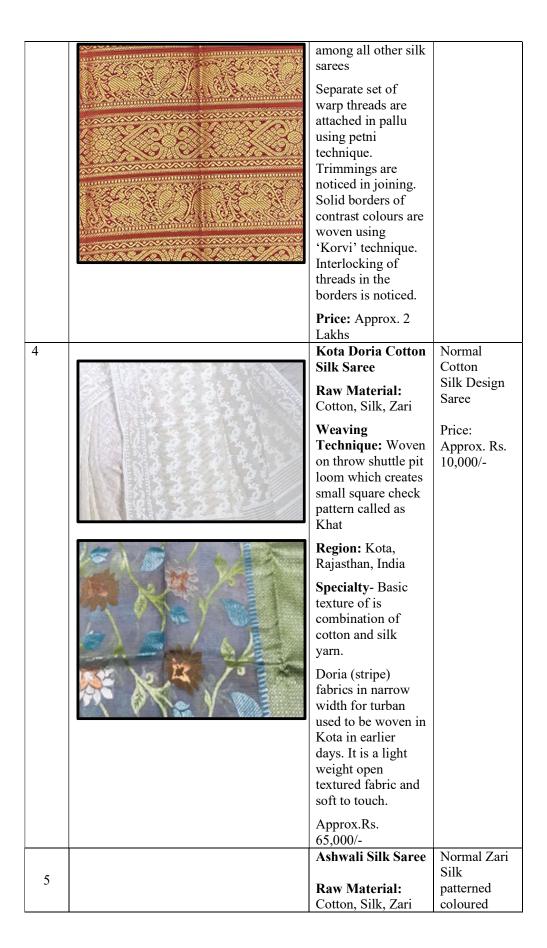

| S.No | Photo of the product | Handloom<br>Product                                                                                                                                         | Competitor                          |
|------|----------------------|-------------------------------------------------------------------------------------------------------------------------------------------------------------|-------------------------------------|
|      |                      | Patan Patola Silk<br>Saree                                                                                                                                  | Normal<br>geometric<br>printed Silk |
|      |                      | <b>Raw material-</b><br>Pure Silk                                                                                                                           | Sarees                              |
|      |                      | Weaving<br>Technique-<br>designs/ motives<br>are made by tie &<br>dye process of<br>yarns, then plain<br>weaving is done on<br>Hanging loom/<br>frame loom. | Price:<br>Approx. Rs.<br>95,000/-   |
| 1    | E DE C               | <b>Region-</b> Practiced<br>in Patan district of<br>Gujarat, India                                                                                          |                                     |
|      | Junity Theory        | <b>Specialty-</b> Finest and most colourful                                                                                                                 |                                     |
|      |                      | double ikat sarees.                                                                                                                                         |                                     |
|      |                      | Patola is a tied &                                                                                                                                          |                                     |
|      |                      | dyed of both warp<br>& weft then                                                                                                                            |                                     |
|      |                      | weaving is                                                                                                                                                  |                                     |
|      |                      | performed. They                                                                                                                                             |                                     |
|      |                      | are very expensive                                                                                                                                          |                                     |
|      |                      | and used to be                                                                                                                                              |                                     |
|      |                      | worn only by the                                                                                                                                            |                                     |
|      |                      | members of the                                                                                                                                              |                                     |
|      |                      | royal and                                                                                                                                                   |                                     |