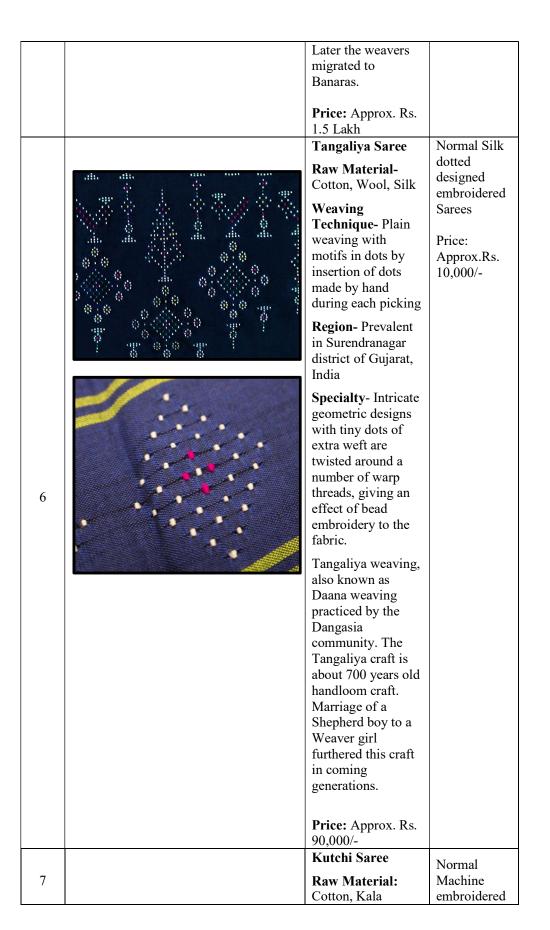

| S.No | Photo of the product | Handloom<br>Product                                                                                                                                         | Competitor                          |
|------|----------------------|-------------------------------------------------------------------------------------------------------------------------------------------------------------|-------------------------------------|
|      |                      | Patan Patola Silk<br>Saree                                                                                                                                  | Normal<br>geometric<br>printed Silk |
|      |                      | <b>Raw material-</b><br>Pure Silk                                                                                                                           | Sarees                              |
|      |                      | Weaving<br>Technique-<br>designs/ motives<br>are made by tie &<br>dye process of<br>yarns, then plain<br>weaving is done on<br>Hanging loom/<br>frame loom. | Price:<br>Approx. Rs.<br>95,000/-   |
| 1    | E DE C               | <b>Region-</b> Practiced<br>in Patan district of<br>Gujarat, India                                                                                          |                                     |
|      | Junity Theory        | <b>Specialty-</b> Finest and most colourful                                                                                                                 |                                     |
|      |                      | double ikat sarees.                                                                                                                                         |                                     |
|      |                      | Patola is a tied &                                                                                                                                          |                                     |
|      |                      | dyed of both warp<br>& weft then                                                                                                                            |                                     |
|      |                      | weaving is                                                                                                                                                  |                                     |
|      |                      | performed. They                                                                                                                                             |                                     |
|      |                      | are very expensive                                                                                                                                          |                                     |
|      |                      | and used to be                                                                                                                                              |                                     |
|      |                      | worn only by the                                                                                                                                            |                                     |
|      |                      | members of the                                                                                                                                              |                                     |
|      |                      | royal and                                                                                                                                                   |                                     |