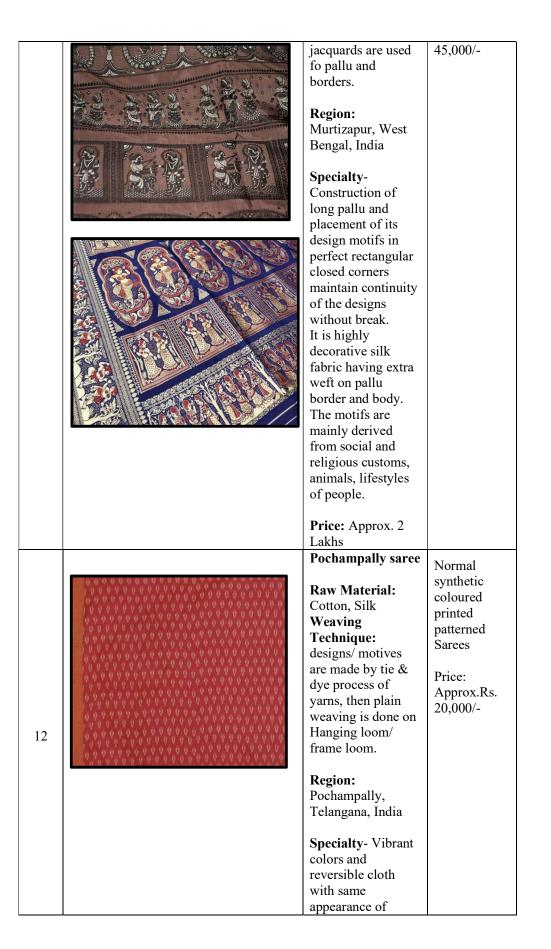

| S.No | Photo of the product | Handloom<br>Product                                                                                                                                         | Competitor                          |
|------|----------------------|-------------------------------------------------------------------------------------------------------------------------------------------------------------|-------------------------------------|
|      |                      | Patan Patola Silk<br>Saree                                                                                                                                  | Normal<br>geometric<br>printed Silk |
|      |                      | <b>Raw material-</b><br>Pure Silk                                                                                                                           | Sarees                              |
|      |                      | Weaving<br>Technique-<br>designs/ motives<br>are made by tie &<br>dye process of<br>yarns, then plain<br>weaving is done on<br>Hanging loom/<br>frame loom. | Price:<br>Approx. Rs.<br>95,000/-   |
| 1    | E DE C               | <b>Region-</b> Practiced<br>in Patan district of<br>Gujarat, India                                                                                          |                                     |
|      | Junity Theory        | <b>Specialty-</b> Finest and most colourful                                                                                                                 |                                     |
|      |                      | double ikat sarees.                                                                                                                                         |                                     |
|      |                      | Patola is a tied &                                                                                                                                          |                                     |
|      |                      | dyed of both warp<br>& weft then                                                                                                                            |                                     |
|      |                      | weaving is                                                                                                                                                  |                                     |
|      |                      | performed. They                                                                                                                                             |                                     |
|      |                      | are very expensive                                                                                                                                          |                                     |
|      |                      | and used to be                                                                                                                                              |                                     |
|      |                      | worn only by the                                                                                                                                            |                                     |
|      |                      | members of the                                                                                                                                              |                                     |
|      |                      | royal and                                                                                                                                                   |                                     |