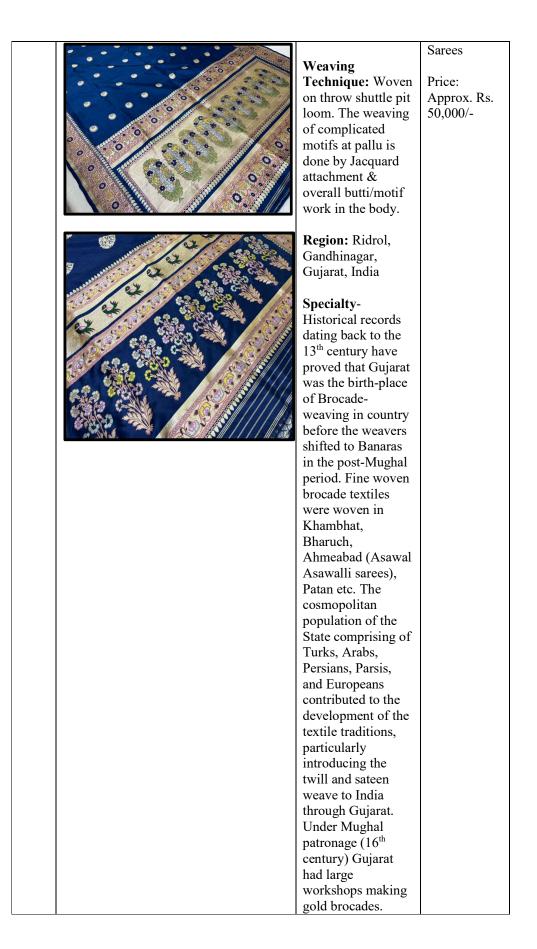

| S.No | Photo of the product | Handloom<br>Product                                                                                                                                         | Competitor                          |
|------|----------------------|-------------------------------------------------------------------------------------------------------------------------------------------------------------|-------------------------------------|
|      |                      | Patan Patola Silk<br>Saree                                                                                                                                  | Normal<br>geometric<br>printed Silk |
|      |                      | <b>Raw material-</b><br>Pure Silk                                                                                                                           | Sarees                              |
|      |                      | Weaving<br>Technique-<br>designs/ motives<br>are made by tie &<br>dye process of<br>yarns, then plain<br>weaving is done on<br>Hanging loom/<br>frame loom. | Price:<br>Approx. Rs.<br>95,000/-   |
| 1    | E DE C               | <b>Region-</b> Practiced<br>in Patan district of<br>Gujarat, India                                                                                          |                                     |
|      | Junity Theory        | <b>Specialty-</b> Finest and most colourful                                                                                                                 |                                     |
|      |                      | double ikat sarees.                                                                                                                                         |                                     |
|      |                      | Patola is a tied &                                                                                                                                          |                                     |
|      |                      | dyed of both warp<br>& weft then                                                                                                                            |                                     |
|      |                      | weaving is                                                                                                                                                  |                                     |
|      |                      | performed. They                                                                                                                                             |                                     |
|      |                      | are very expensive                                                                                                                                          |                                     |
|      |                      | and used to be                                                                                                                                              |                                     |
|      |                      | worn only by the                                                                                                                                            |                                     |
|      |                      | members of the                                                                                                                                              |                                     |
|      |                      | royal and                                                                                                                                                   |                                     |