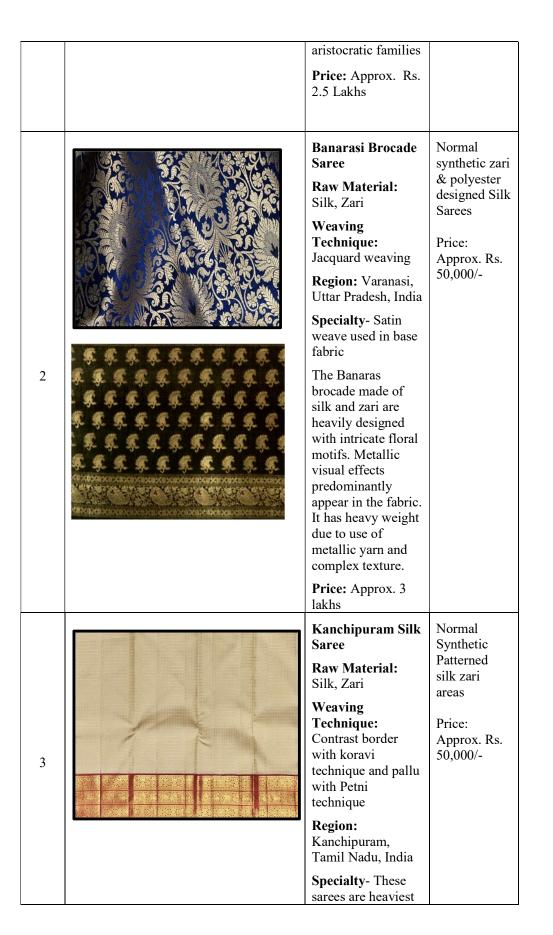

| S.No | Photo of the product | Handloom<br>Product                                                                                                                                         | Competitor                          |
|------|----------------------|-------------------------------------------------------------------------------------------------------------------------------------------------------------|-------------------------------------|
|      |                      | Patan Patola Silk<br>Saree                                                                                                                                  | Normal<br>geometric<br>printed Silk |
|      |                      | <b>Raw material-</b><br>Pure Silk                                                                                                                           | Sarees                              |
|      |                      | Weaving<br>Technique-<br>designs/ motives<br>are made by tie &<br>dye process of<br>yarns, then plain<br>weaving is done on<br>Hanging loom/<br>frame loom. | Price:<br>Approx. Rs.<br>95,000/-   |
| 1    | E DE C               | <b>Region-</b> Practiced<br>in Patan district of<br>Gujarat, India                                                                                          |                                     |
|      | Junity Theory        | <b>Specialty-</b> Finest and most colourful                                                                                                                 |                                     |
|      |                      | double ikat sarees.                                                                                                                                         |                                     |
|      |                      | Patola is a tied &                                                                                                                                          |                                     |
|      |                      | dyed of both warp<br>& weft then                                                                                                                            |                                     |
|      |                      | weaving is                                                                                                                                                  |                                     |
|      |                      | performed. They                                                                                                                                             |                                     |
|      |                      | are very expensive                                                                                                                                          |                                     |
|      |                      | and used to be                                                                                                                                              |                                     |
|      |                      | worn only by the                                                                                                                                            |                                     |
|      |                      | members of the                                                                                                                                              |                                     |
|      |                      | royal and                                                                                                                                                   |                                     |